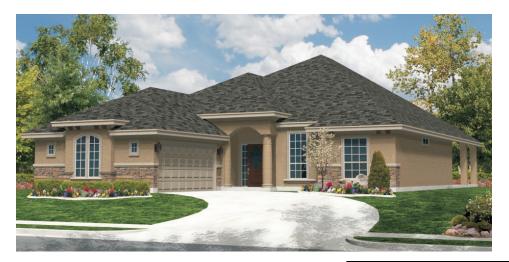

## Muirfield Plan 2550

## ZERO LOT LINE PATIO HOME

## **SQUARE FOOTAGES**

FLOOR SPACE 2,550 SF
GARAGE &/OR STORAGE 418 SF
COVERED PATIO &/OR PORCH 528 SF
TOTAL UNDER ROOF 3,496 SF

All information is deemed to be accurate and reliable but is not guaranteed. Purchaser is advised to contact all sources to verify all aspects of the purchase of this property. Prices, plans and specifications are subject to change without notice. Square footage and room sizes are approximate. Front elevations vary per plan. 5/30/03. DreamTech Homes is a Texas Limited Partnership. DreamTech Builders, Inc. is the GP of DreamTech Homes, Ltd.