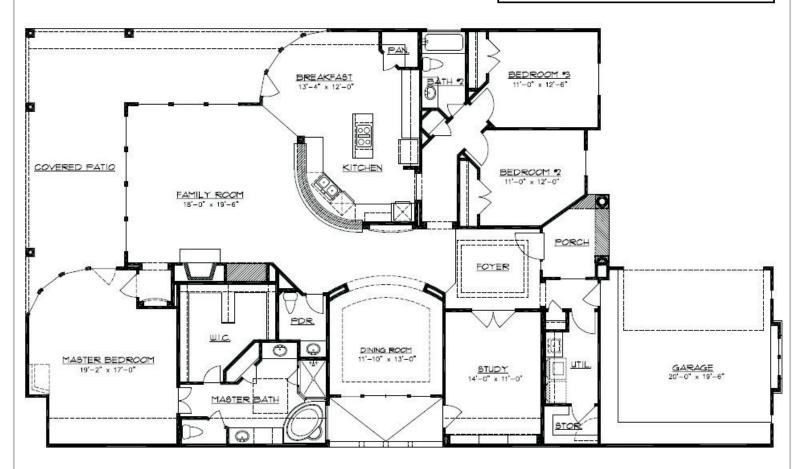

## Muirfield Plan 2550

## ZERO LOT LINE PATIO HOME

## **SQUARE FOOTAGES**

FLOOR SPACE 2,550 SF
GARAGE &/OR STORAGE 418 SF
COVERED PATIO &/OR PORCH 528 SF
TOTAL UNDER ROOF 3,496 SF

All information is deemed to be accurate and reliable but is not guaranteed. Purchaser is advised to contact all sources to verify all aspects of the purchase of this property. Prices, plans and specifications are subject to change without notice. Square footage and room sizes are approximate. Front elevations vary per plan. 5/30/03. DreamTech Homes is a Texas Limited Partnership. DreamTech Builders, Inc. is the GP of DreamTech Homes, Ltd.